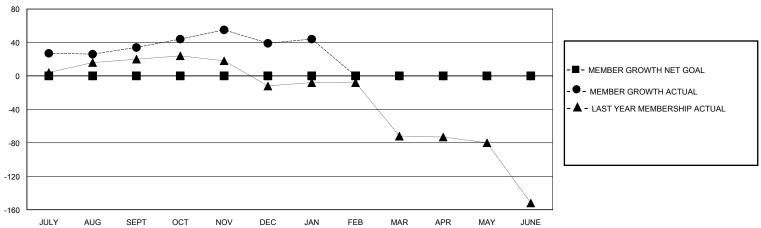

## District 3231A1

GMT: LOCATION INDIA GMT CA

| Clubs         |               |             |               | Members               |                       |                         |                                                    |  |  |
|---------------|---------------|-------------|---------------|-----------------------|-----------------------|-------------------------|----------------------------------------------------|--|--|
|               | RESULTS FOR   | R 2023-2024 |               | RESULTS FOR 2023-2024 |                       |                         |                                                    |  |  |
| QUARTER       | NEW CLUB GOAL | NEW CLUBS   | DROPPED CLUBS | QUARTER MEMB          | ER GROWTH NET<br>GOAL | MEMBER GROWTH<br>ACTUAL | DROPPED<br>MEMBERS ACTUAL<br>(including transfers) |  |  |
| JULY/AUG/SEPT | 0             | 0           | 1             | JULY/AUG/SEPT         | 0                     | 77                      | 21                                                 |  |  |
| OCT/NOV/DEC   | 0             | 0           | 0             | OCT/NOV/DEC           | 0                     | 28                      | 21                                                 |  |  |
| JAN/FEB/MAR   | 0             | 0           | 0             | JAN/FEB/MAR           | 0                     | 14                      | 9                                                  |  |  |
| APR/MAY/JUNE  | 0             | 0           | 0             | APR/MAY/JUNE          | 0                     | 0                       | 0                                                  |  |  |

## GOALS AND ACTUAL MEMBERS CUMULATIVE

| DROPPED CLUBS: 1 |    | 15 CLUBS OF 45 ADDED 1 OR MORE | GENDER DISTRIBUTION             |              |     |
|------------------|----|--------------------------------|---------------------------------|--------------|-----|
|                  |    | NEW MEMBERS                    | MALE                            | 874 (62.52%) |     |
|                  |    |                                | FEMALE                          | 524 (37.48%) |     |
| DROPPED MEMBERS  |    |                                |                                 |              |     |
| DECEASED         | 6  | CLICK HERE FOR CUMULATIVE      | TOTAL FAMILY UNIT MEMBERS       |              | 495 |
| CLUB CANCELLED   | 0  | MEMBERSHIP DATA                |                                 |              | 004 |
| OTHER 45         |    |                                | FAMILY MEMBERS PAYING HALF DUES |              | 264 |
| TOTAL            | 51 |                                |                                 |              |     |